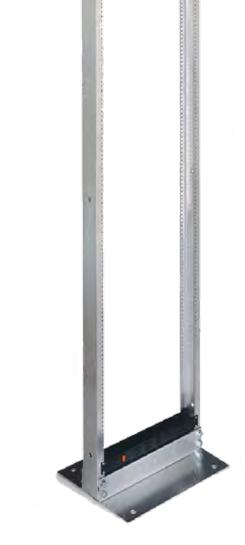

## 2 POST RACKS R

| PART NO.<br>GLRR-1936 | <b>DESCRIPTION</b><br>2 Post Rack, 36"H x 20.31"W x 14"D, wt. cap. 1500 lbs,<br>18 RMU, mill finish |
|-----------------------|-----------------------------------------------------------------------------------------------------|
| GLRR-1936BA           | 2 Post Rack, 36"H x 20.31"W x 14"D, wt. cap. 1500 lbs,<br>18 RMU, black anodized finish             |
| GLRR-1948             | 2 Post Rack, 48"H x 20.31"W x 14"D, wt. cap. 1500 lbs, 24 RMU, mill finish                          |
| GLRR-1948BA           | 2 Post Rack, 48"H x 20.31"W x 14"D, wt. cap. 1500 lbs,<br>24 RMU, black anodized finish             |
| GLRR-1960             | 2 Post Rack, 60"H x 20.31"W x 14"D, wt. cap. 1500 lbs,<br>31 RMU, mill finish                       |
| GLRR-1960BA           | 2 Post Rack, 60"H x 20.31"W x 14"D, wt. cap. 1500 lbs,<br>31 RMU, black anodized finish             |
| GLRR-1966             | 2 Post Rack, 66"H x 20.31"W x 14"D, wt. cap. 1500 lbs,<br>35 RMU, mill finish                       |
| GLRR-1966BA           | 2 Post Rack, 66"H x 20.31"W x 14"D, wt. cap. 1500 lbs,<br>35 RMU, black anodized finish             |
| GLRR-1972             | 2 Post Rack, 72"H x 20.31"W x 14"D, wt. cap. 1500 lbs,<br>38 RMU, mill finish                       |
| GLRR-1972BA           | 2 Post Rack, 72"H x 20.31"W x 14"D, wt. cap. 1500 lbs,<br>38 RMU, black anodized finish             |
| GLRR-1996             | 2 Post Rack, 96"H x 20.31"W x 14"D, wt. cap. 1500 lbs, 52 RMU, mill finish                          |
| GLRR-1996BA           | 2 Post Rack, 96"H x 20.31"W x 14"D, wt. cap. 1500 lbs, 52 RMU, black anodized finish                |
| GLRR-19108            | 2 Post Rack, 108"H x 20.31"W x 14"D, wt. cap. 1500 lbs, 59 RMU, mill finish                         |
| GLRR-19108BA          | 2 Post Rack, 108"H x 20.31"W x 14"D, wt. cap. 1500 lbs, 59 RMU, black anodized finish               |