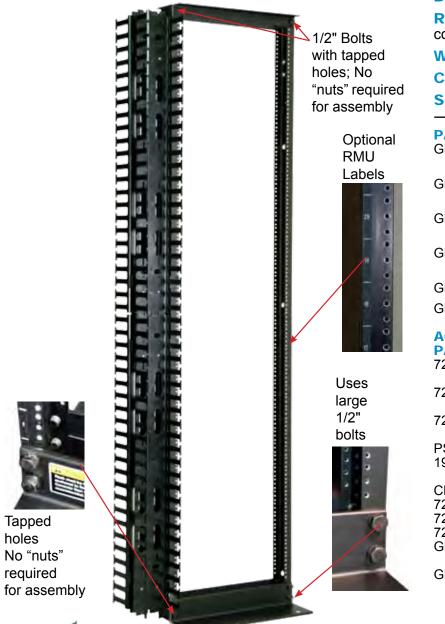

## **R 2 POST RACKS**

## DIMENSIONS: 84"H x 20.31"W x 14"D

RACK SPACES: 45 RMU • 19" EIA 310-D Compliant; 23" mounting is available; contact Great Lakes for more information

WEIGHT CAPACITY: 1500 lbs.

**CONSTRUCTION:** Double sided extruded aluminum with #12-24 tapped holes SHIPPING WEIGHT AND CARTON SIZE: 30 lbs./86"L x 6"W x 4"H

| <b>PART NO.</b><br>GLRR-1984BA-5FO                                                     | <b>DESCRIPTION</b><br>2 Post Rack with 5" Vertical Front Cable Management;<br>includes mounting hardware; black anodized finish                                                                                                                                                                                                                                                                                                                                               |
|----------------------------------------------------------------------------------------|-------------------------------------------------------------------------------------------------------------------------------------------------------------------------------------------------------------------------------------------------------------------------------------------------------------------------------------------------------------------------------------------------------------------------------------------------------------------------------|
| GLRR-1984BA-5FR                                                                        | Same as above except with 5" Vertical Front and<br>Rear Cable Management                                                                                                                                                                                                                                                                                                                                                                                                      |
| GLRR-1984BA-8FO                                                                        | Same as above except with 8" Vertical Front<br>Cable Management (includes cover)                                                                                                                                                                                                                                                                                                                                                                                              |
| GLRR-1984BA-8FR                                                                        | Same as above except with 8" Vertical Front and<br>Rear Cable Management (includes cover)                                                                                                                                                                                                                                                                                                                                                                                     |
| GLRR-1984                                                                              | 2 Post Rack with mounting hardware; mill finish                                                                                                                                                                                                                                                                                                                                                                                                                               |
| GLRR-1984BA                                                                            | 2 Post Rack with mounting hardware; black anodized finish                                                                                                                                                                                                                                                                                                                                                                                                                     |
| ACCESSORIES<br>PART NO.<br>7215<br>7219<br>7219-SR14<br>PSBGLRR<br>1984-VCM10<br>CM-07 | <b>DESCRIPTION</b><br>16 position, 15 amp Power Strip; 5-15R receptacle and 5-15P plug;<br>requires PSBGLRR<br>6 position Power Strip for 19" mounting; 5-15R receptacle<br>and 5-15P plug<br>14 position (6 front/8 back) Power Strip for 19" mounting; 5-15R<br>receptacle and 5-15P plug with surge protector<br>Vertical Power Strip Mounting Bracket<br>7'H x 10"D Double-sided Vertical Cable Manager with<br>6"W x 5"D cable runs<br>Waterfall Cable Management Trough |
| 7206-EIA<br>7206-14<br>7206-SL<br>GL-RMUTA<br>GL-RMUTD                                 | Stationary Shelf, 17.468"W x 18"D, 80 lb. weight capacity<br>Stationary Shelf, 17.50"W x 14"D, 80 lb. weight capacity<br>Sliding Shelf, 16.343"W x 17.5"D, 40 lb. weight capacity<br>Package of 4 RMU Labels in ascending order<br>(1 on the bottom, 45 on the top)<br>Package of 4 RMU Labels in descending order<br>(1 on the top, 45 on the bottom)                                                                                                                        |

RoHS Shown with optional accessories

holes