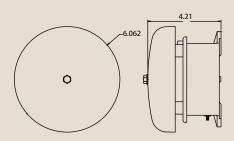

## Series TB - Telbells

Available Features and options:

Aluminum bell housing

Shell Size: 6"

Integral RFI suppression

Screw terminal connections and RJ-11 plug

Approvals Include: TB-593 is UL Listed

Motor Driven

Tamper resistant volume control

Applications: Telephone Ringers

Weatherproof backbox for indoor/outdoor

mounting included

|        | 0    | rder Code |
|--------|------|-----------|
| TB-591 | Gray | 4102      |
| TB-592 | Gray | 4101      |
| TB-593 | Gray | 4103      |