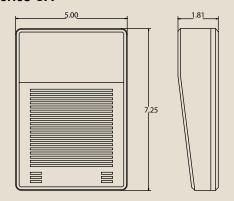

## **CA Common Audible Control Unit**

CA-312-1 CA-622-1 Order Coo Black 3780 Black 3779

Order Code Application

Monitor up to 3 Tip and Ring Lines, 1 Zone Monitor up to 6 Tip and Ring Lines, 2 zones

| Input Voltage | Output              | REN |
|---------------|---------------------|-----|
| 55-130 V,     | Ringing Voltage or  | 1   |
| 20-30 Hz      | Dry Contact Closure | ı   |