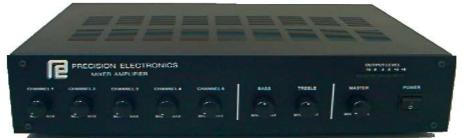

## The GTC Series GT60C • GT125C • GT250C

7 Input Channel Mixer Amplifier: 60, 125 or 250 Watts of Continuous RMS Power **FEATURES** 

Engineered for ease, yet built for rugged daily use, the 7 channel (0-5 mics and 1-6 aux line inputs plus 1-600 ohm/Tel-Page) GTC Series is designed for a variety of commercial sound and telephone paging applications.

The GTC Series will control, mix, and amplify 5 microphones, 1 aux, and 1 Tel Line, to 6 aux and 1 Tel Line, or any combination or any combination. The units deliver 60/125/250 watts of continuous RMS power with low distortion, wide frequency response, and full range bass and treble controls. The GTC Series features 5 female XLR connectors, and 5 sets of screw terminals for the microphone input channels. With two levels of voice/signal activated muting and available phantom power for microphone channels, the GTC is well suited for a wide variety of audio applications.

Grommes~Precision Amplifying Since 1946.

- 7 Mixing Channels with 60, 125, or 250 Watts of Continuous RMS Power. Up to 5 Microphone -XLR & Screw inputs for each, 6 RCA Line Level, and 600 Ohm Tel-Line.
- Voice or Signal Activated Muting. Tel-Line Mutes All. Mic 1 over 2 thru 6 Defeatable.
- Tamper Resistant Level Controls for Aux 6 and Tel Line.
- Pre-Amp Output and Power Amp Input
- Output Level LED Meter
- 15 Volt Phantom Power
- Toroidal Power AND Output Transformers (GT125C & GT250C) for a Smaller, Lighter and Improved Noise Spec Unit.
- Separate Wide Range Bass and Treble Controls
- RCA Line Output for Tape or Other Equipment Including Additional Power Amplifiiers.