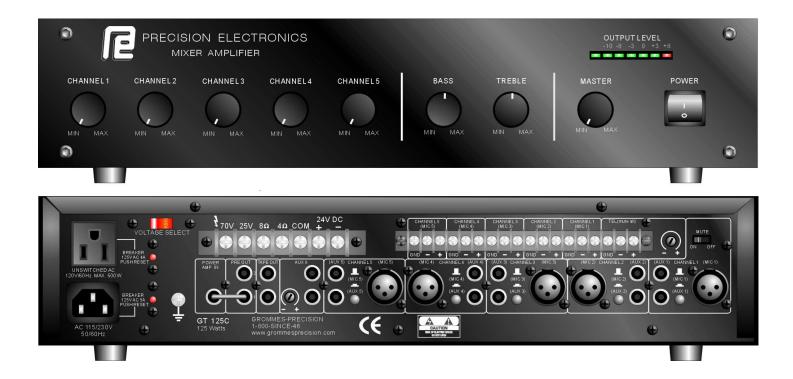

The GTC Series will control, mix, and amplify 5 microphones, 1 aux, and 1 Tel Line, to 6 aux and 1 Tel Line, or any combination or any combination. The units deliver 60/125/250 watts of continuous RMS power with low distortion, wide frequency response, and full range bass and treble controls. The GTC Series features 5 female XLR connectors, and 5 sets of screw terminals for the microphone input channels. With two levels of voice/signal activated muting and available phantom power for microphone channels, the GTC is well suited for a wide variety of audio applications.

Grommes~Precision Amplifying Since 1946.

- 7 Mixing Channels with 60, 125, or 250 Watts of Continuous RMS Power. Up to 5 Microphone -XLR & Screw inputs for each, 6 RCA Line Level, and 600 Ohm Tel-Line.
- Voice or Signal Activated Muting. Tel-Line Mutes All. Mic 1 over 2 thru 6 Defeatable.
- Tamper Resistant Level Controls for Aux 6 and Tel Line.
- Pre-Amp Output and Power Amp Input
- Output Level LED Meter
- 15 Volt Phantom Power
- Toroidal Power AND Output Transformers (GT125C & GT250C) for a Smaller, Lighter and Improved Noise Spec Unit.
- Separate Wide Range Bass and Treble Controls
- RCA Line Output for Tape or Other Equipment Including Additional Power Amplifiiers.