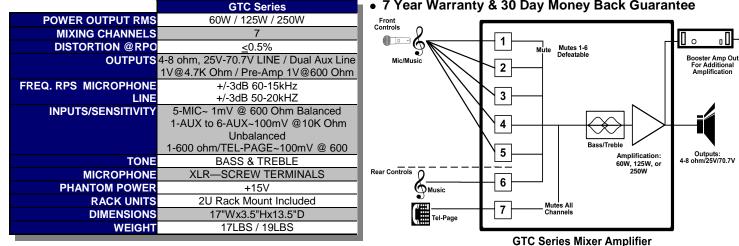

## The GTC Series GT60C • GT125C • GT250C

7 Input Channel Mixer Amplifier: 60, 125 or 250 Watts of Continuous RMS Power **FEATURES** 

Engineered for ease, yet built for rugged daily use, the 7 channel (0-5 mics and 1-6 aux line inputs plus 1-600 ohm/Tel-Page) GTC Series is designed for a variety of commercial sound and telephone paging applications.

The GTC Series will control, mix, and amplify 5 microphones, 1 aux, and 1 Tel Line, to 6 aux and 1 Tel Line, or any combination or any combination. The units deliver 60/125/250 watts of continuous RMS power with low distortion, wide frequency response, and full range bass and treble controls. The GTC Series features 5 female XLR connectors, and 5 sets of screw terminals for the microphone input channels. With two levels of voice/signal activated muting and available phantom power for microphone channels, the GTC is well suited for a wide variety of audio applications.

Grommes~Precision Amplifying Since 1946.

- 7 Mixing Channels with 60, 125, or 250 Watts of Continuous RMS Power. Up to 5 Microphone -XLR & Screw inputs for each, 6 RCA Line Level, and 600 Ohm Tel-Line.
- Voice or Signal Activated Muting. Tel-Line Mutes All. Mic 1 over 2 thru 6 Defeatable.
- Tamper Resistant Level Controls for Aux 6 and Tel Line.
- Pre-Amp Output and Power Amp Input
- Output Level LED Meter
- 15 Volt Phantom Power
- Toroidal Power AND Output Transformers (GT125C & GT250C) for a Smaller, Lighter and Improved Noise Spec Unit.
- Separate Wide Range Bass and Treble Controls
- RCA Line Output for Tape or Other Equipment Including Additional Power Amplifiiers.

0

- 25V & 70.7V Built-in Output Transformer
- Rack Mount Included
- 7 Year Warranty & 30 Day Money Back Guarantee

Grommes~Precision

Grommes~Precision 847-599-1799 · 800-SINCE-46 · FAX: 847-599-6178 1331 Estes Ave. · Gurnee, IL 60031 · USA www.grommesprecision.com